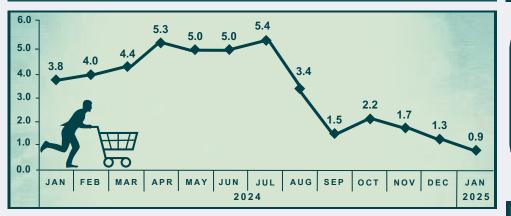

### Headline Inflation Rates in Caraga, Bottom 30% In Percent (2018=100)

#### Year-to-date (In Percent)

**Average Inflation** for the period of January 2025