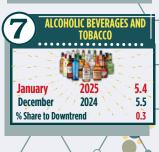

| HOUSEHOLD MAINTENANCE  January 2025 1.6 | 6               | FURNISHING, HO | ROUTINE    |
|-----------------------------------------|-----------------|----------------|------------|
|                                         |                 | HUUSEHULD MAII | NIENANCE   |
| I December 7074 18                      | Januai<br>Decem |                | 1.6<br>1.8 |

| ( | RESTAURANTS AND ACCOMMODATION SERVICES                                       |
|---|------------------------------------------------------------------------------|
|   |                                                                              |
|   | January         2025         0.9           December         2024         1.0 |
|   | % Share to Downtrend 0.7                                                     |



## **Inflation Rates by Province and HUC**



Note: HUC = Highly Urbanized City

Source: Retail Price Survey of Commodities for the Generation of Consumer Price Index, PSA Special Release with reference no. 2025-004

5.9

0.6



December % Share to Downtrend