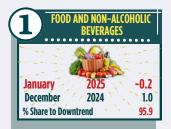

#### **Main Sources of Deceleration for Inflation** (In Percent)

| PERSONAL CARE, AND MISCELLANEOUS GOODS AND SERVICES                                                                     |
|-------------------------------------------------------------------------------------------------------------------------|
|                                                                                                                         |
| January         2025         2.7           December         2024         2.9           % Share to Downtrend         1.2 |