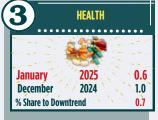

% Income Household (2018=100): January 2025

### Headline Inflation Rates in Caraga, Bottom 30% In Percent (2018=100)



#### Year-to-date (In Percent)

**Average Inflation** for the period of January 2025

#### **Main Sources of Deceleration for Inflation** (In Percent)



| PERSONAL CARE, AND MISCELLANEOUS GOODS AND SERVICES                                                                     |
|-------------------------------------------------------------------------------------------------------------------------|
|                                                                                                                         |
| January         2025         2.7           December         2024         2.9           % Share to Downtrend         1.2 |

**RECREATION, SPORT AND** 



| HOUSEHOLD MAINTENANCE  January 2025 1.6 | 6               | FURNISHING, HO | ROUTINE    |
|-----------------------------------------|-----------------|----------------|------------|
|                                         |                 | HUUSEHULD MAII | NIENANCE   |
| I December 7074 18                      | Januai<br>Decem |                | 1.6<br>1.8 |

| ( | RESTAURANTS AND ACCOMMODATION SERVICES                                       |
|---|------------------------------------------------------------------------------|
|   |                                                                              |
|   | January         2025         0.9           December         2024         1.0 |
|   | % Share to Downtrend 0.7                                                     |



#